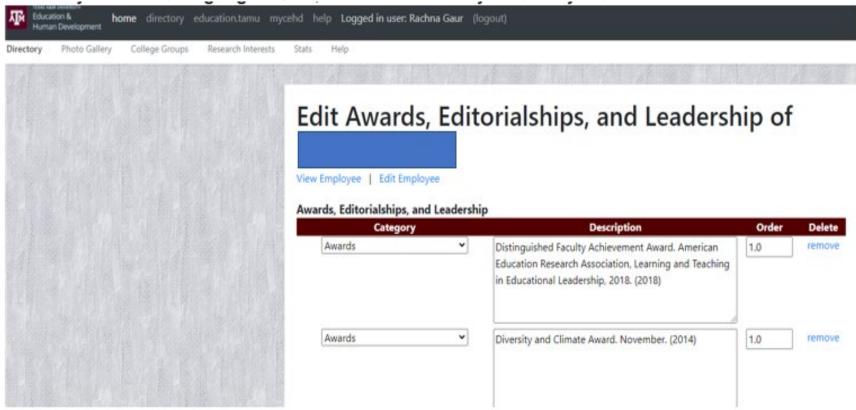

Select the "Edit Research" button above to edit, add, rearrange, or remove research projects from your profile.

6.1 Awards, Editorial ships, and Leadership. Include any awards, editorial positions, or other leadership positions you wish to highlight. Add, edit or delete any awards you want here: