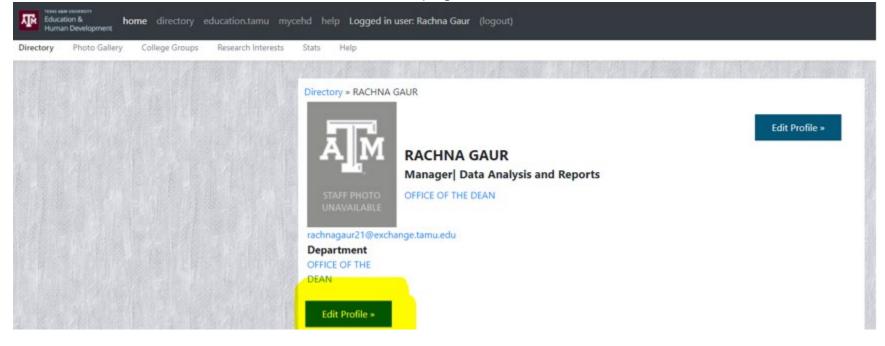

3. Click the "Edit Profile" button at the bottom of the page.

4. On this edit page, the top section are items you can make whatever changes you like and click the "Update Profile" page just under the education section or at the bottom of the page.