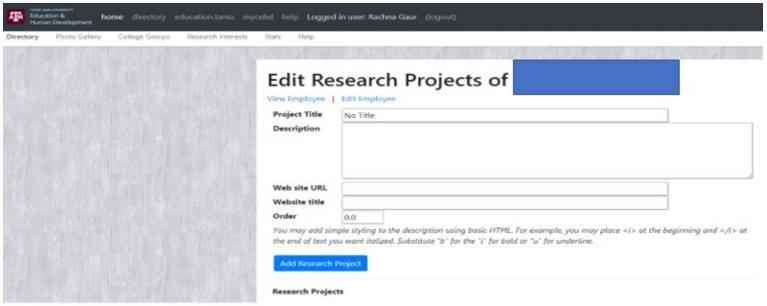

Select the "Edit Research" button above to edit, add, rearrange, or remove research projects from your profile.

6.1 Awards, Editorial ships, and Leadership. Include any awards, editorial positions, or other leadership positions you wish to highlight. Add, edit or delete any awards you want here:

6.7 Research Projects. List the research projects in which you have participated that you choose to include.

6.8 Resources. This is a place to upload documents and add web link you would like to be on your page.