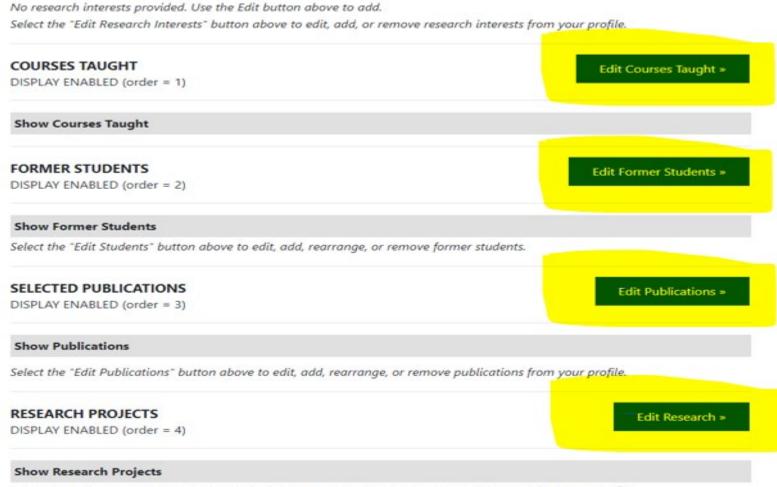

6. For each one, click the associated "Edit" button next to the section header to add, edit, or remove items to be included on your page. All of these sections are optional. For most areas, you may specify the order in which items will appear. Any section with no items will be skipped on your page.

Select the "Edit Research" button above to edit, add, rearrange, or remove research projects from your profile.

6.1 Awards, Editorial ships, and Leadership. Include any awards, editorial positions, or other leadership positions you wish to highlight. Add, edit or delete any awards you want here:

6.2 Courses Taught. These the courses you have taught that you wish to highlight. In the previous directory, these values were loaded from Compass, but here you will need to add the ones you want to include. This allows you to include courses from other institutions or leave out ones you haven't taught in many years. You can also include a syllabus with each course if you choose to do so. (Click "Show Course" on the edit page to see the courses currently included.)

6.3 Former Students. Former doctoral students you wish to list.

6.4 Organization Affiliations. These are groups within the college with which you are associated. These can be research groups, academic programs, or other similar groups. The available groups is defined. But if you want a group added, contact Arlen Strader (strader@tamu.edu) with the group name, department, description (optional), and web site (optional). 6.5 Publications. Add whichever publications and presentations you want to include on your page.

6.7 Research Projects. List the research projects in which you have participated that you choose to include.

6.8 Resources. This is a place to upload documents and add web link you would like to be on your page.