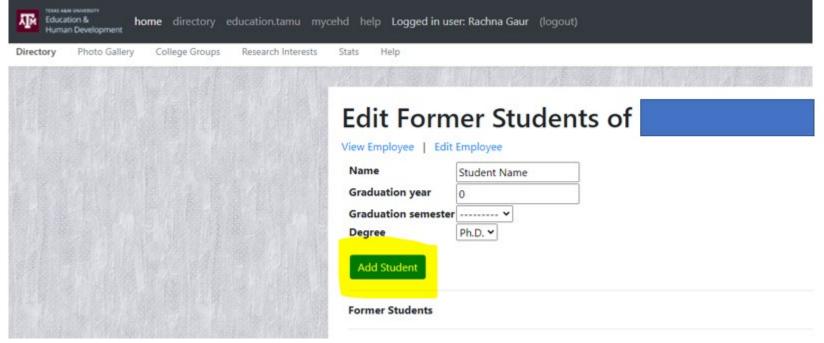

6.3 Former Students. Former doctoral students you wish to list.

6.4 Organization Affiliations. These are groups within the college with which you are associated. These can be research groups, academic programs, or other similar groups. The available groups is defined. But if you want a group added, contact Arlen Strader (strader@tamu.edu) with the group name, department, description (optional), and web site (optional). 6.5 Publications. Add whichever publications and presentations you want to include on your page.